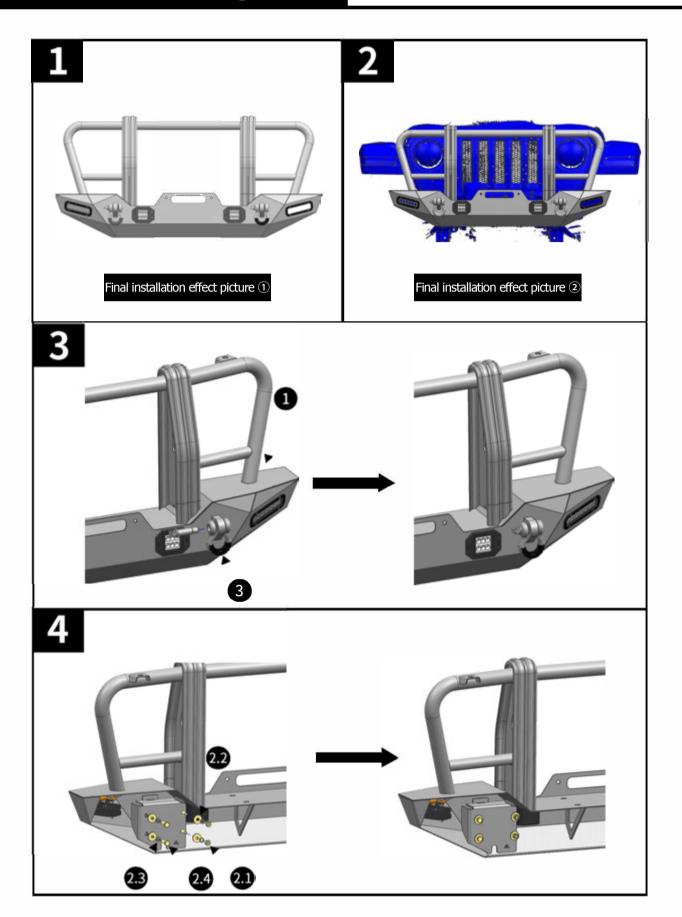

avoid scratches.
- 2. Please check regularly whether all accessories connected to the car are loose to ensure safe use.
- 3. All pictures in this manual are for reference only. The pictures may be different from the actual items, but the installation method is the same.

## 2. ESSENTIAL ACCESSORIES

| PACKAGE LISTING |                               |
|-----------------|-------------------------------|
| 1.              | Bumper complete view          |
| 2.              | Standard accessory kit        |
| 2.1             | Hex head nut X4               |
| 2.2             | Flat washer X8                |
| 2.3             | Elastic washer                |
| 2.4             | Hex bolt M10*35 X4            |
| 3.              | Large tow eye (load:4.75T) X2 |



## 3. Installation diagram