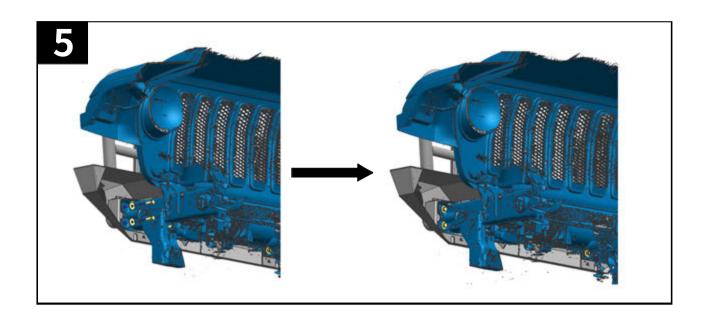

oid scratches.
- 2. Please check regularly whether all accessories connected to the car are loose to ensure safe use.
- 3. All pictures in this manual are for reference only. The pictures may be different from the actual items, but the installation method is the same.

## 2. ESSENTIAL ACCESSORIES

| PACKAGE LISTING |                               |
|-----------------|-------------------------------|
| 1.              | Bumper complete view          |
| 2.              | Standard accessory kit        |
| 2.1             | Hex head nut X4               |
| 2.2             | Flat washer X8                |
| 2.3             | Elastic washer                |
| 2.4             | Hex bolt M10*35 X4            |
| 3.              | Large tow eye (load:4.75T) X2 |



## 3. Installation diagram