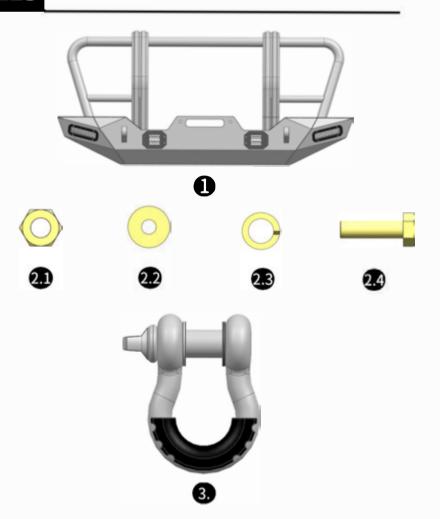

## 2. ESSENTIAL ACCESSORIES

| PACKAGE LISTING |                               |
|-----------------|-------------------------------|
| 1.              | Bumper complete view          |
| 2.              | Standard accessory kit        |
| 2.1             | Hex head nut X4               |
| 2.2             | Flat washer X8                |
| 2.3             | Elastic washer                |
| 2.4             | Hex bolt M10*35 X4            |
| 3.              | Large tow eye (load:4.75T) X2 |